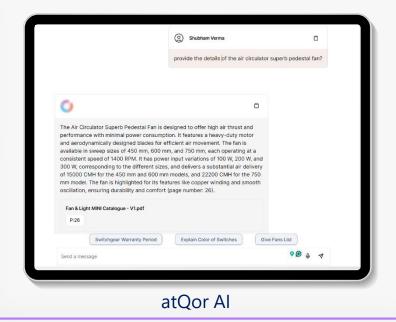

## **About**

Our solution stores all product catalogues in a structured vault, enabling the Chatbot to access files efficiently. Sections are labeled for contextual understanding, and images are parsed for text extraction.

#### Solution

The Chatbot provides quick access to answers from different catalogues with references, stores answers for faster response. It also allows viewing PDFs in the chat window and labeling them for future reference.