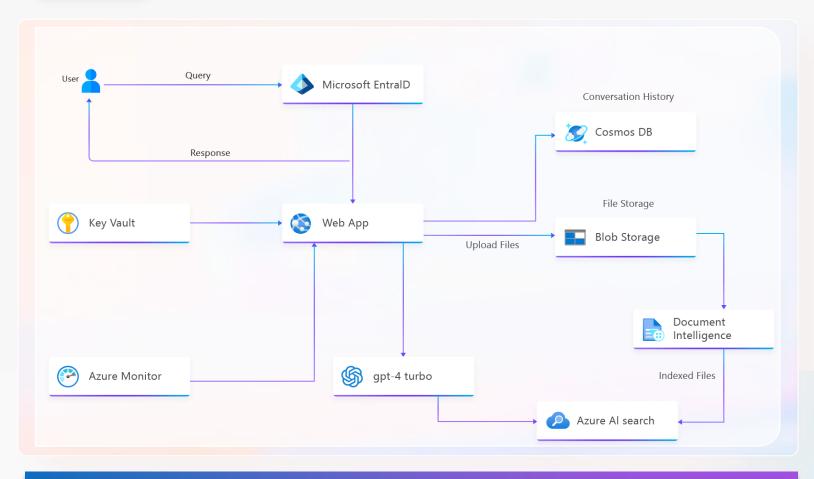

## **About**

Our solution stores all product catalogues in a structured vault, enabling the Chatbot to access files efficiently. Sections are labeled for contextual understanding, and images are parsed for text extraction.